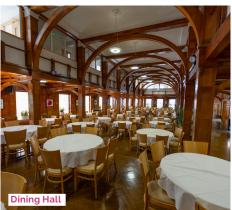

#### **Centre facilities**

Variety of residential boarding houses each with large common rooms

Stunning modern classrooms

Large dining facility

Performing arts centre

Indoor swimming pool

Outdoor playing fields

#### Meal plan

Breakfast, lunch and dinner are supplied every day. Lunch and dinner are usually hot (with packed lunches on excursion days) and there is usually a choice of at least two main courses. We can cater for vegetarian and other dietary requirements on request