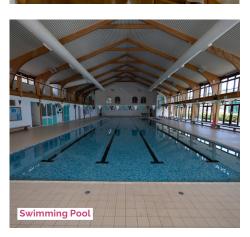

#### **Centre facilities**

Variety of residential boarding houses each with large common rooms

Stunning modern classrooms

Large dining facility

Performing arts centre

Indoor swimming pool

Outdoor playing fields