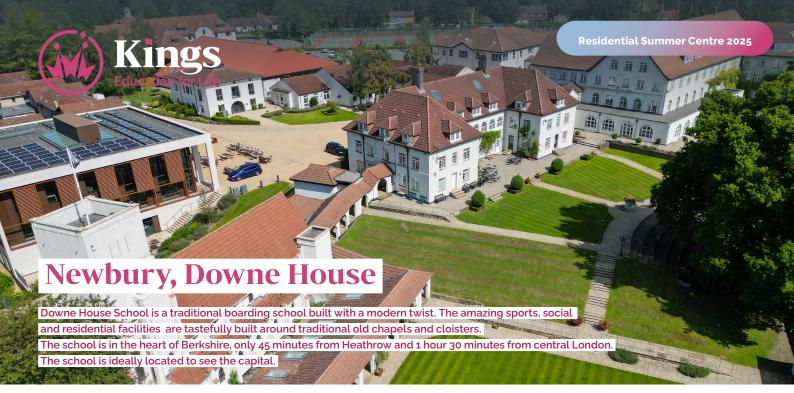

#### **Centre facilities**

Variety of residential boarding houses each with large common rooms

Stunning modern classrooms

Large dining facility

Performing arts centre

Indoor swimming pool

Outdoor playing fields

#### On-campus residential accommodation

Stunning modernised residential boarding houses each with twin, triple and quad rooms (few singles) with shared bathrooms on a ratio of 1:4.

Each house has its own individualised large common room area where students can hang out in the evenings.