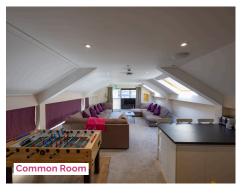

#### On-campus residential accommodation

Stunning modernised residential boarding houses each with twin, triple and quad rooms (few singles) with shared bathrooms on a ratio of 1:4.

Each house has its own individualised large common room area where students can hang out in the evenings.