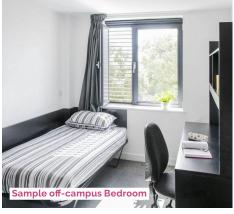

#### Off-campus residential accommodation

Madeira residence is a short bus ride away (travel costs included in the price).

Single rooms with private bathrooms arranged in flats of 6-8 and sharing a large and bright common room/kitchen area.

Fridges are available for use but please note kitchens cannot be used for cooking.

Please note a deposit of £50 per student is required on arrival, in case of damages Towels and toiletries are not provided