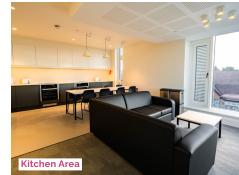

#### On-campus residential accommodation

Stunning modern single rooms with private bathrooms –each bedroom has a small double bed (single occupancy) with 8 rooms sharing a common room/kitchen area. Fridges are available for use but please note kitchens cannot be used for cooking. The bedroom block overlooks a grassy quad area where students can gather in their free time. The rooms are serviced weekly with a change of bedlinen.