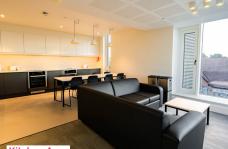

#### On-campus residential accommodation

Stunning modern single rooms with private bathrooms –each bedroom has a small double bed (single occupancy) with 8 rooms sharing a common room/kitchen area. Fridges are available for use but please note kitchens cannot be used for cooking. The bedroom block overlooks a grassy quad area where students can gather in their free time. The rooms are serviced weekly with a change of bedlinen.