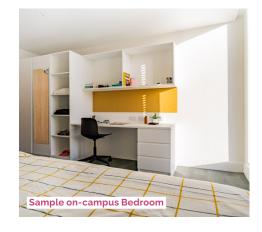

#### On-campus residential accommodation

Stunning modern single rooms with private bathrooms –each bedroom has a small double bed (single occupancy) with 8 rooms sharing a common room/kitchen area. Fridges are available for use but please note kitchens cannot be used for cooking. The bedroom block overlooks a grassy quad area where students can gather in their free time. The rooms are serviced weekly with a change of bedlinen.